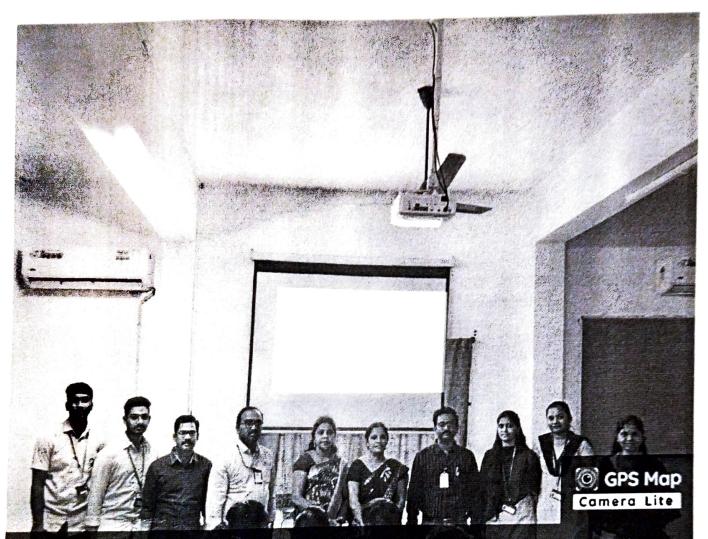

### A REPORT ON SESSION life skills essential for personal development and professional success

Department

Dept. of Electrical & Electronics Engineering

Activity Related to : II/IV EEE-B Students

:

No of Participants : 60

#### Report on a guest lecture on the topic of life skills-

Dr. P. Suresh Kumar, Assistant Professor, Dept. of English and Humanities, delivered a guest lecture on the topic "Life Skills" on March 14, 2024, for II/IV EEE-B students. He outlined several crucial life skills essential for personal development and professional success. These skills encompass self-awareness, critical thinking, creative thinking, decision-making, problem-solving, effective communication, interpersonal relationships, empathy, coping with stress, and coping with emotion.